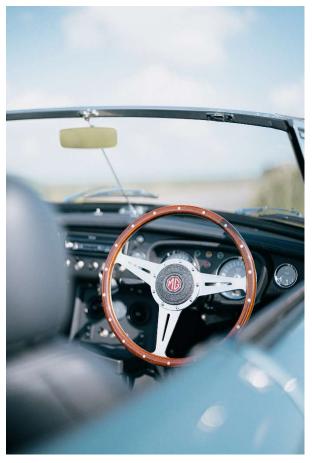

- 289hp, 2,500cc engine
- LSD, Power Steering, Remote central locking, heated seats, electric windows
- Packaway hood and tonneau cover
- Apple CarPlay/Android auto
- Choice of Dunlop style or Chrome Wire wheels
- Immediately available