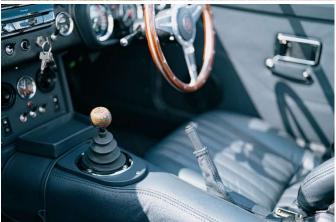

- 289hp, 2,500cc engine
- LSD, Power Steering, Remote central locking, heated seats, electric windows
- Packaway hood and tonneau cover
- Apple CarPlay/Android auto
- Choice of Dunlop style or Chrome Wire wheels
- Immediately available