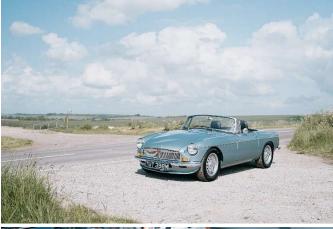

## 1973 MGB Abingdon Edition

£93,995.00

conner@frontline-cars.co.uk 01235 832632

10,850 MILES

MANUAL TRANSMISSION

HEALEY ICE BLUE METALLIC

DEEP NAVY LEATHER

FRONTLINE SERVICE HISTORY

Restored by us in 2016, this beautiful Abingdon Edition is finished in Austin Healey Ice Blue, complemented by a Navy leather interior and hood. The car has covered just 10,850 miles since its restoration and has been serviced above and beyond schedule.

This is a particularly well loved example of a Cherished car and has a comprehensive service history with us, with annual visits since the restoration and an outstanding condition throughout. A careful choice of classic colourways show the car off in a traditional style but in a shade of blue never seen before on an MGB.