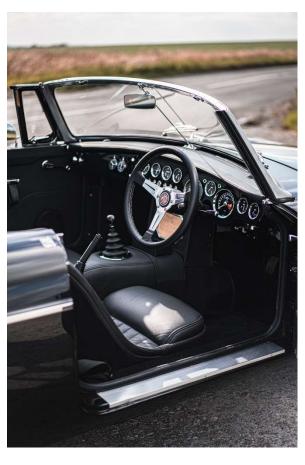

- 289hp, 2,500cc engine
- LSD, Power Steering, Remote central locking, heated seats, electric windows
- Bluetooth audio in conjunction with JL sound package
- Fully adjustable dampers all-round
- Bespoke dash design with additional instruments and rally timers
- Dunlop style alloy wheels
- Recent performance brake upgrades to current specification
- Immediately available for global delivery