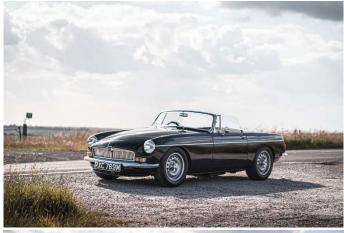

6-SPEED MANUAL TRANSMISSION

SAPHIRE BLACK METALLIC

BLACK LEATHER

FULL FRONTLINE HISTORY

Restored by us in 2019, this beautiful Abingdon Edition is finished in a BMW Saphire Black Metallic, with matching black leather interior and convertible hood. The car has covered just 10,000 miles since its restoration and has been serviced above and beyond schedule. This is a particularly well loved example of a Cherished car and has a comprehensive service history with us, with annual visits since the restoration and an outstanding condition throughout.

- 289hp, 2,500cc engine
- LSD, Power Steering, Remote central locking, heated seats, electric windows
- Bluetooth audio in conjunction with JL sound package
- Fully adjustable dampers all-round
- Bespoke dash design with additional instruments and rally timers
- Dunlop style alloy wheels
- Recent performance brake upgrades to current specification
- Immediately available for global delivery