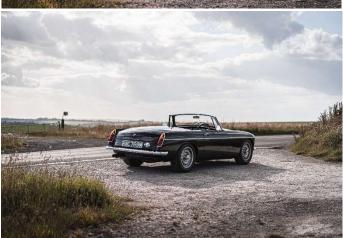

6-SPEED MANUAL TRANSMISSION

SAPHIRE BLACK METALLIC

BLACK LEATHER

FULL FRONTLINE HISTORY

Restored by us in 2019, this beautiful Abingdon Edition is finished in a BMW Saphire Black Metallic, with matching black leather interior and convertible hood. The car has covered just 10,000 miles since its restoration and has been serviced above and beyond schedule. This is a particularly well loved example of a Cherished car and has a comprehensive service history with us, with annual visits since the restoration and an outstanding condition throughout.